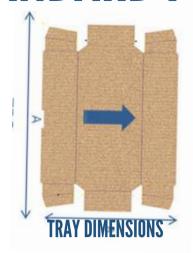

### STANDARD PUNNET MODELS

**Máx. A:** 600 mm. /**Mín. A:** 100 mm. **Máx. B:** 500 mm. /**Mín. B:85** mm.

Máx. A: 500 mm. /Mín. A: 70 mm. Máx. B: 450 mm. /Mín. B: 70 mm. Máx. C: 150 mm. /Mín. C: 25 mm.