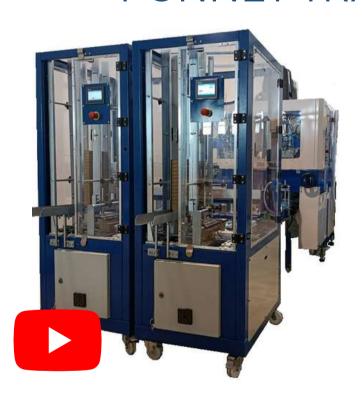

### **PUNNET TRAYFORMER**

### **GENERAL FEATURES**

### **OPERABILITY**

Patented double independent servo-motor system, maximizing performance.

#### HIGH SPEED

Operation up to 10,000 hits/hour for standard trays and 6,000 hits/hour for TopSeal.