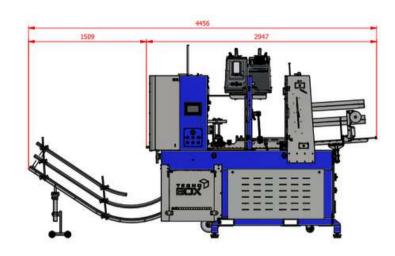

#### **MACHINE DIMENSIONS**

**LENGTH:** 2.947 mm. **WIDTH:** 1.724 mm. **HEIGHT:** 2.459 mm.