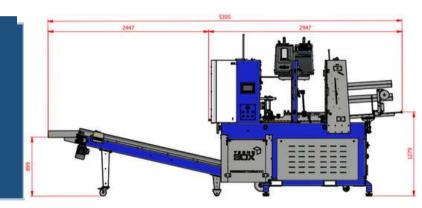

# TECHNICAL SPECIFICATIONS

#### **MACHINE DIMENSIONS**

**LENGTH:** 2.947 mm. **WIDTH:** 1.724 mm. **HEIGHT:** 2.459 mm.