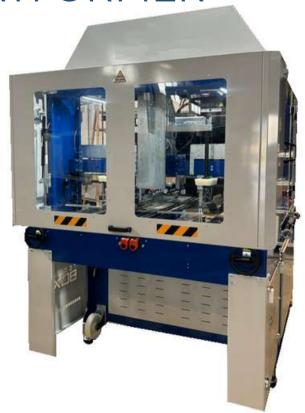

## TRANSFORM IT IN TOP SEAL

### **HIGH PRECISION HOTMELT SYSTEM**

We install high-precision adhesive applicators for gluing the heat-sealing edges. These applicators guarantee the correct placement and diameter of the adhesive dots.

### **ACTIVE MOULD**

We design and manufacture the custom mold required for each box model. The patented Tecnobox design guarantees correct assembly at high speed.

#### PNEUMATIC MALE

We custom, design and manufacture the male required for the box. The male includes a pneumatic system for gluing edges as well as a vacuum system for fixing the tray.