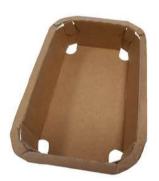

ECTION:** Included.

TRAY DETECTOR IN THE HOPPER: Included.

**TOUCH SCREEN:** Included.

LANGUAGES: ENGLISH/SPANISH







### STANDARD PUNNET MODELS



**Máx. A:** 600 mm. /**Mín. A:** 100 mm. **Máx. B:** 500 mm. /**Mín. B:85** mm.



Máx. A: 500 mm. /Mín. A: 70 mm. Máx. B: 450 mm. /Mín. B: 70 mm. Máx. C: 150 mm. /Mín. C: 25 mm.

# **EXAMPLES OF STANDARD PUNNETS**



















# **TOPSEAL PUNNETS**

### **TOPSEAL**

Trays intended for subsequent heat sealing. These trays are characterized by having an upper edge towards the outside that allows a heat-sealing plastic film to be placed. They reduce the plastic used by around 98%, being a sustainable and biodegradable alternative to the current PET trays, without losing the visibility of the product.

### **EXAMPLES OF TOPSEAL**













## TRANSFORM IT IN TOP SEAL

### **HIGH PRECISION HOTMELT SYSTEM**

We install high-precision adhesive applicators for gluing the heat-sealing edges. These applicators guarantee the correct placement and diameter of the adhesive dots.

### **ACTIVE MOULD**

We design and manufacture the custom mold required for each box model. The patented Tecnobox design guarantees correct assembly at high speed.

#### PNEUMATIC MALE

We custom, design and manufacture the male required for the box. The male includes a pneumatic system for gluing edges as well as a vacuum system for fixing the tray.



# **EXIT SYSTEMS FOR TBQ-PACK**

#### TOBOGGAN FOR STANDARD TRAYS

Intended for the continuous output of trays at high speed. A configurable quantity marking system can be incorporated.



#### STAND