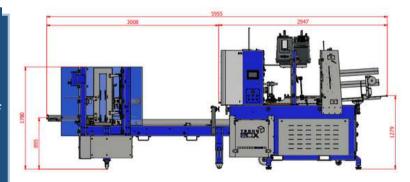

# TECHNICAL SPECIFICATIONS

#### **MACHINE DIMENSIONS**

**LENGTH:** 2.947 mm. **WIDTH:** 1.724 mm. **HEIGHT:** 2.459 mm.