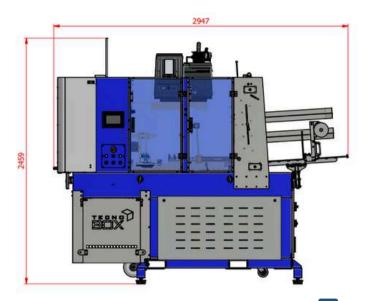

#### **MACHINE DIMENSIONS**

**LENGTH:** 2.947 mm. **WIDTH:** 1.724 mm. **HEIGHT:** 2.459 mm.