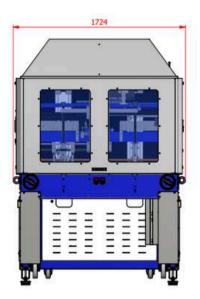

#### **MACHINE DIMENSIONS**

**LENGTH:** 2.947 mm. **WIDTH:** 1.724 mm. **HEIGHT:** 2.459 mm.