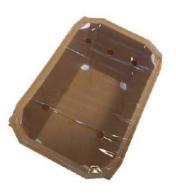

ON:** Included.

TRAY DETECTOR IN THE HOPPER: Included.

**TOUCH SCREEN:** Included.

LANGUAGES: ENGLISH/SPANISH







### STANDARD PUNNET MODELS



**Máx. A:** 600 mm. /**Mín. A:** 100 mm. **Máx. B:** 500 mm. /**Mín. B:85** mm.



Máx. A: 500 mm. /Mín. A: 70 mm. Máx. B: 450 mm. /Mín. B: 70 mm. Máx. C: 150 mm. /Mín. C: 25 mm.

# **EXAMPLES OF STANDARD PUNNETS**



















# **TOPSEAL PUNNETS**

### **TOPSEAL**

Trays intended for subsequent heat sealing. These trays are characterized by having an upper edge towards the outside that allows a heat-sealing plastic film to be placed. They reduce the plastic used by around 98%, being a sustainable and biodegradable alternative to the current PET trays, without losing the visibility of the product.

### **EXAMPLES OF TOPSEAL**













## TRANSFORM IT IN TOP SEAL

### **HIGH PRECISION HOTMELT SYSTEM**

We install high-precision adhesive applicators for gluing the heat-sealing edges. These applicators guarantee the correct placement and diameter of the adhesive dots.

### **ACTIVE MOULD**

We design and manufacture the custom mold required for each box model. The patented Tecnobox design guarantees correct assembly at high speed.

#### PNEUMATIC MALE

We custom, design and manufacture the male required for the box. The male includes a pneumatic system for gluing edges as well as a vacuum system for fixing the tray.



# **EXIT SYSTEMS FOR TBQ-PACK**

#### TOBOGGAN FOR STANDARD TRAYS

Intended for the continuous output of trays at high speed. A configurable quantity marking system can be incorporated.



#### STANDARD