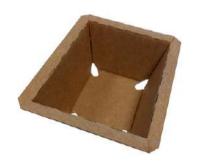

CONNECTION:** Included.

TRAY DETECTOR IN THE HOPPER: Included.

**TOUCH SCREEN:** Included.

LANGUAGES: ENGLISH/SPANISH







### STANDARD PUNNET MODELS



**Máx. A:** 600 mm. /**Mín. A:** 100 mm. **Máx. B:** 500 mm. /**Mín. B:85** mm.



Máx. A: 500 mm. /Mín. A: 70 mm. Máx. B: 450 mm. /Mín. B: 70 mm. Máx. C: 150 mm. /Mín. C: 25 mm.

# **EXAMPLES OF STANDARD PUNNETS**



















# **TOPSEAL PUNNETS**

### **TOPSEAL**

Trays intended for subsequent heat sealing. These trays are characterized by having an upper edge towards the outside that allows a heat-sealing plastic film to be placed. They reduce the plastic used by around 98%, being a sustainable and biodegradable alternative to the current PET trays, without losing the visibility of the product.

### **EXAMPLES OF TOPSEAL**













## TRANSFORM IT IN TOP SEAL

### **HIGH PRECISION HOTMELT SYSTEM**

We install high-precision adhesive applicators for gluing the heat-sealing edges. These applicators guarantee the correct placement and diameter of the adhesive dots.

### **ACTIVE MOULD**

We design and manufacture the custom mold required for each box model. The patented Tecnobox design guarantees correct assembly at high speed.

#### PNEUMATIC MALE

We custom, design and manufacture the male required for the box. The male includes a pneumatic system for gluing edges as well as a vacuum system for fixing the tray.



# **EXIT SYSTEMS FOR TBQ-PACK**

#### TOBOGGAN FOR STANDARD TRAYS

Intended for the continuous output of trays at high speed. A configurable quantity marking system can be incorporated.



#### S