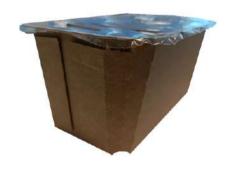

TION:** Included.

TRAY DETECTOR IN THE HOPPER: Included.

**TOUCH SCREEN:** Included.

LANGUAGES: ENGLISH/SPANISH







### STANDARD PUNNET MODELS



**Máx. A:** 600 mm. /**Mín. A:** 100 mm. **Máx. B:** 500 mm. /**Mín. B:85** mm.



Máx. A: 500 mm. /Mín. A: 70 mm. Máx. B: 450 mm. /Mín. B: 70 mm. Máx. C: 150 mm. /Mín. C: 25 mm.

# **EXAMPLES OF STANDARD PUNNETS**



















# **TOPSEAL PUNNETS**

### **TOPSEAL**

Trays intended for subsequent heat sealing. These trays are characterized by having an upper edge towards the outside that allows a heat-sealing plastic film to be placed. They reduce the plastic used by around 98%, being a sustainable and biodegradable alternative to the current PET trays, without losing the visibility of the product.

### **EXAMPLES OF TOPSEAL**













## TRANSFORM IT IN TOP SEAL

### **HIGH PRECISION HOTMELT SYSTEM**

We install high-precision adhesive applicators for gluing the heat-sealing edges. These applicators guarantee the correct placement and diameter of the adhesive dots.

### **ACTIVE MOULD**

We design and manufacture the custom mold required for each box model. The patented Tecnobox design guarantees correct assembly at high speed.

#### PNEUMATIC MALE

We custom, design and manufacture the male required for the box. The male includes a pneumatic system for gluing edges as well as a vacuum system for fixing the tray.



# **EXIT SYSTEMS FOR TBQ-PACK**

#### TOBOGGAN FOR STANDARD TRAYS

Intended for the continuous output of trays at high speed. A configurable quantity marking system can be incorporated.



#### STANDAR