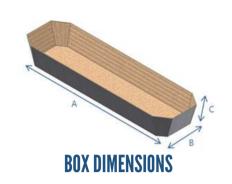

### STANDARD PUNNET MODELS

**Máx. A:** 600 mm. /**Mín. A:** 100 mm. **Máx. B:** 500 mm. /**Mín. B:85** mm.

Máx. A: 500 mm. /Mín. A: 70 mm. Máx. B: 450 mm. /Mín. B: 70 mm. Máx. C: 150 mm. /Mín. C: 25 mm.