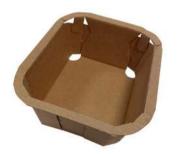

NNECTION:** Included.

TRAY DETECTOR IN THE HOPPER: Included.

**TOUCH SCREEN:** Included.

LANGUAGES: ENGLISH/SPANISH







### STANDARD PUNNET MODELS



**Máx. A:** 600 mm. /**Mín. A:** 100 mm. **Máx. B:** 500 mm. /**Mín. B:85** mm.



Máx. A: 500 mm. /Mín. A: 70 mm. Máx. B: 450 mm. /Mín. B: 70 mm. Máx. C: 150 mm. /Mín. C: 25 mm.

# **EXAMPLES OF STANDARD PUNNETS**



















# **TOPSEAL PUNNETS**

### **TOPSEAL**

Trays intended for subsequent heat sealing. These trays are characterized by having an upper edge towards the outside that allows a heat-sealing plastic film to be placed. They reduce the plastic used by around 98%, being a sustainable and biodegradable alternative to the current PET trays, without losing the visibility of the product.

### **EXAMPLES OF TOPSEAL**













## TRANSFORM IT IN TOP SEAL

### **HIGH PRECISION HOTMELT SYSTEM**

We install high-precision adhesive applicators for gluing the heat-sealing edges. These applicators guarantee the correct placement and diameter of the adhesive dots.

### **ACTIVE MOULD**

We design and manufacture the custom mold required for each box model. The patented Tecnobox design guarantees correct assembly at high speed.

#### PNEUMATIC MALE

We custom, design and manufacture the male required for the box. The male includes a pneumatic system for gluing edges as well as a vacuum system for fixing the tray.



# **EXIT SYSTEMS FOR TBQ-PACK**

#### TOBOGGAN FOR STANDARD TRAYS

Intended for the continuous output of trays at high speed. A configurable quantity marking system can be incorporated.



#### STA